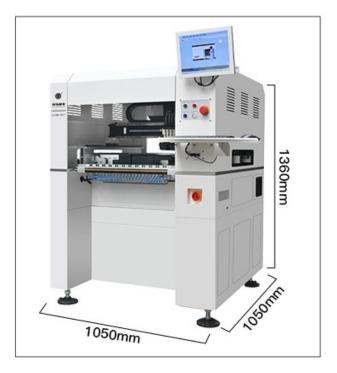

|
|                         | equipped with monitor, keyboard, and mouse                |
| Drive System            | X&Y axis driven by servo motors;                          |
|                         | adopting flexible S-curve acceleration and deceleration   |
| Transmission System     | Ball screw + linear guide                                 |
| Feeding System          | 50 Yamaha 8mm standard pneumatic/electric feeder stacks   |
|                         | (also suitable for IC tray and stick feeder)              |
| Vision System           | Snapshot camerax4 (component size applicable: 14mm×14mm); |
|                         | IC camerax1 (component size applicable: 25mm×25mm);       |
|                         | Mark camerax2                                             |





With base without base