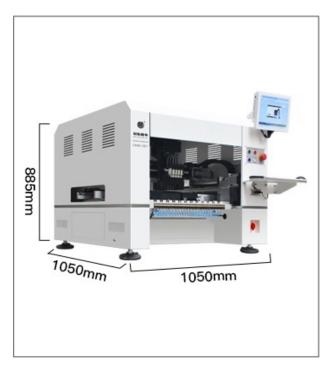

|
|                         | equipped with monitor, keyboard, and mouse                |
| Drive System            | X&Y axis driven by servo motors;                          |
|                         | adopting flexible S-curve acceleration and deceleration   |
| Transmission System     | Ball screw + linear guide                                 |
| Feeding System          | 50 Yamaha 8mm standard pneumatic/electric feeder stacks   |
|                         | (also suitable for IC tray and stick feeder)              |
| Vision System           | Snapshot camerax4 (component size applicable: 14mm×14mm); |
|                         | IC camerax1 (component size applicable: 25mm×25mm);       |
|                         | Mark camerax2                                             |





With base without base