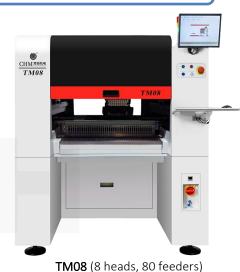

#### Main Products

Charmhigh Automatic SMT Pick and Place Machine, top Chinese brand. SMT ONE-STOP PRODUCTION EQUIPMENT SOLUTION EXPOERT

High speed 6/8/10/20 Heads, work with NXT feeder:

**TS10** (10 heads, 100 feeders)