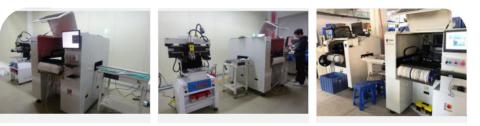

#### SMT PICK AND PLACE MACHINE

CHM-T36VA (29 feeders, PC control)

CHM-T36VB (58 feeders, PC control)

CHM-T48VB (58 feeders, PC built-in)

4 Heads, work with Yamaha feeder:

CHM-T530P4 (30 feeders)

CHM-T560P4 (60 feeders)

#### Main Products

Charmhigh Automatic SMT Pick and Place Machine, top Chinese brand. SMT ONE-STOP PRODUCTION EQUIPMENT SOLUTION EXPOERT

High speed 6/8/10/20 Heads, work with NXT feeder:

**TS10** (10 heads, 100 feeders)