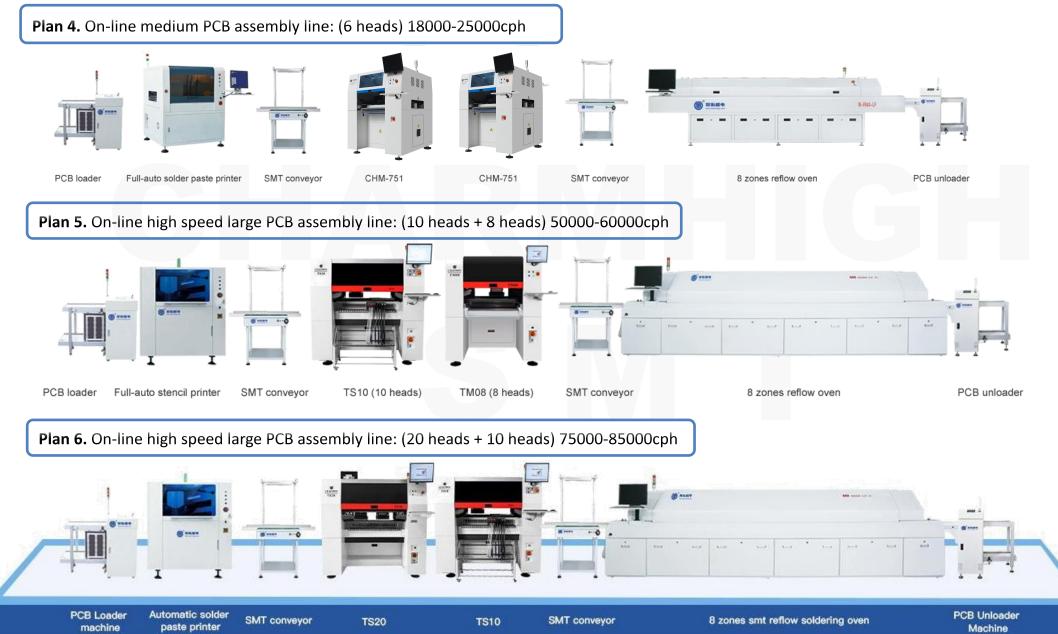

## **SMT PRODUCTION LINE**

6 zones PC6635 Rail+PC reflow oven

PCB loader

E6 Full-auto solder paste printer

printer SMT conveyor

CHM-551

CHM-551

SMT conveyor