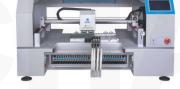

#### SMT PICK AND PLACE MACHINE

CHM-T36VA (29 feeders, PC control)

CHM-T36VB (58 feeders, PC control)

CHM-T48VB (58 feeders, PC built-in)

4 Heads, work with Yamaha feeder:

CHM-T530P4 (30 feeders)

CHM-T560P4 (60 feeders)

CHM-T510LP4 (For LED)

Advanced 4/6 Heads, work with Yamaha feeder: