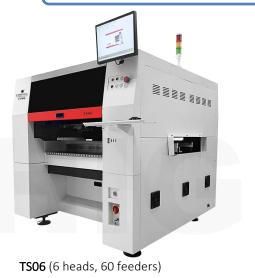

#### Main Products

Charmhigh Automatic SMT Pick and Place Machine, top Chinese brand. SMT ONE-STOP PRODUCTION EQUIPMENT SOLUTION EXPOERT

High speed 6/8/10/20 Heads, work with NXT feeder:

**TS10** (10 heads, 100 feeders)