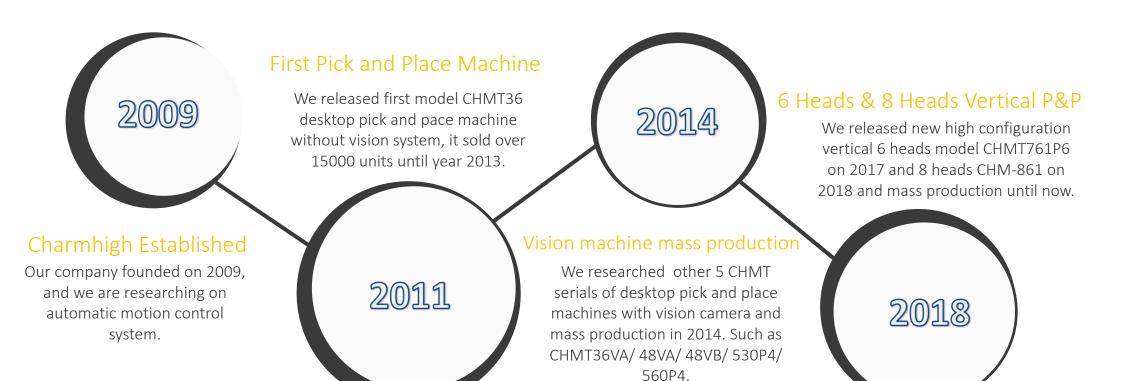

line since 2009. It is a R&D, production and sales as one of the high-tech company. We have plenty experiences in Machinery, on this basis, our company continued to develop new products, has been to meet many customers' needs.

Our CHMT serials SMT machines and SMT production lines are for the majority of small and medium enterprises and factories to provide complete automatic PCB assembly line, our products exported to all over the world and get very high feedback, and our equipments are constantly to innovating, we hope to create maximum value for users.

We are very keen to stay up to study with the latest SMT technology. We have confidence to create more high quality products and provide best service. Warmly welcome to visit our company!



ENGINEERS R&D TEAN



#### Company History





#### SMT PICK AND PLACE MACHINE





CHM-T36VA (29 feeders, PC control)

CHM-T36VB (58 feeders, PC control)

CHM-T48VB (58 feeders, PC built-in)

4 Heads, work with Yamaha feeder:



CHM-T530P4 (30 feeders)



CHM-T560P4 (60 feeders)



CHM-T510LP4 (For LED)

Advanced 4/6 Heads, work with Yamaha feeder:





#### Main Products

Charmhigh Automatic SMT Pick and Place Machine, top Chinese brand. SMT ONE-STOP PRODUCTION EQUIPMENT SOLUTION EXPOERT

High speed 6/8/10/20 Heads, work with NXT feeder:





**TS10** (10 heads, 100 feeders)





TS20 (20 heads, dual arms, 100 feeders



## **SMT PRODUCTION LINE**

6 zones PC6635 Rail+PC reflow oven



PCB loader

E6 Full-auto solder paste printer

printer SMT conveyor

CHM-551

CHM-551

SMT conveyor

Teenvouer

Charmhigh Automatic SMT Pick and P