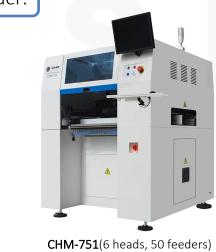

#### SMT PICK AND PLACE MACHINE

CHM-T36VA (29 feeders, PC control)

CHM-T36VB (58 feeders, PC control)

CHM-T48VB (58 feeders, PC built-in)

4 Heads, work with Yamaha feeder:

CHM-T530P4 (30 feeders)

CHM-T560P4 (60 feeders)

CHM-T510LP4 (For LED)

Advanced 4/6 Heads, work with Yamaha feeder: