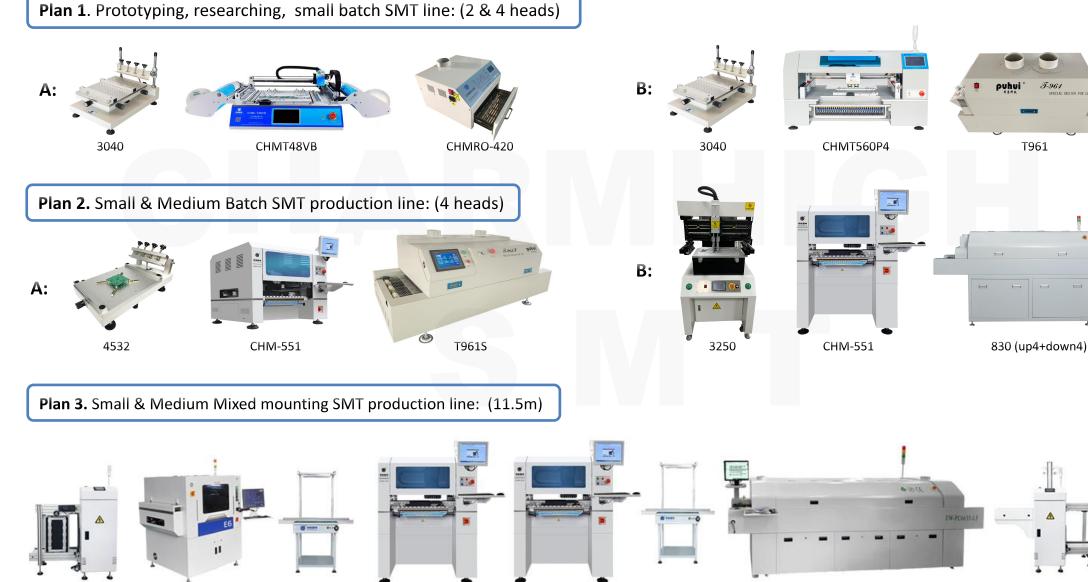

#### SMT PICK AND PLACE MACHINE

CHM-T36VA (29 feeders, PC control)

CHM-T36VB (58 feeders, PC control)

CHM-T48VB (58 feeders, PC built-in)

4 Heads, work with Yamaha feeder:

CHM-T530P4 (30 feeders)

CHM-T560P4 (60 feeders)

CHM-T510LP4 (For LED)

Advanced 4/6 Heads, work with Yamaha feeder: