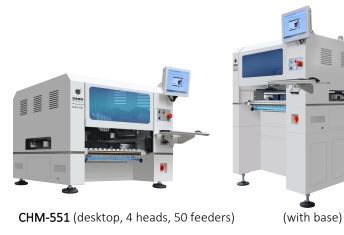

#### SMT PICK AND PLACE MACHINE

CHM-T36VA (29 feeders, PC control)

CHM-T36VB (58 feeders, PC control)

CHM-T48VB (58 feeders, PC built-in)

4 Heads, work with Yamaha feeder:

CHM-T530P4 (30 feeders)

CHM-T560P4 (60 feeders)

CHM-T510LP4 (For LED)

Advanced 4/6 Heads, work with Yamaha feeder: