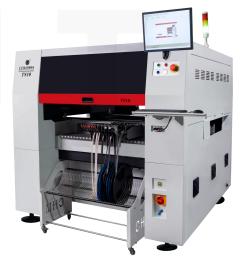

#### Main Products

Charmhigh Automatic SMT Pick and Place Machine, top Chinese brand. SMT ONE-STOP PRODUCTION EQUIPMENT SOLUTION EXPOERT

High speed 6/8/10/20 Heads, work with NXT feeder:

**TS10** (10 heads, 100 feeders)

TS20 (20 heads, dual arms, 100 feeders