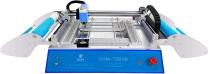

#### SMT PICK AND PLACE MACHINE

CHM-T36VA (29 feeders, PC control)

CHM-T36VB (58 feeders, PC control)

CHM-T48VB (58 feeders, PC built-in)

4 Heads, work with Yamaha feeder:

CHM-T530P4 (30 feeders)

CHM-T560P4 (60 feeders)